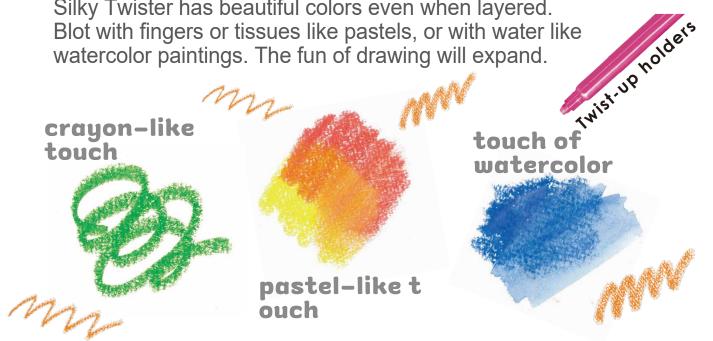

## Crayon & pastel & watercolor 3 in 1 paint tool

Silky Twister has beautiful colors even when layered. Blot with fingers or tissues like pastels, or with water like watercolor paintings. The fun of drawing will expand.

- •With light force, you can smoothly draw crayon-like strokes.
- Colors can be applied in layers like pastels or rubbed and blurred for a beautiful finish.
- •The watercolor effect can be achieved by tracing over the painted color with a brush moistened with water.