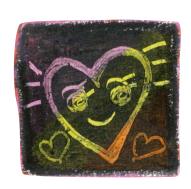

## Fun Ideas Scratching

Picture drawn by scratching. Paint black on top of a color other than black. Then, paint over it as if scratching it with a splittable tip. You can see the color of the base color.